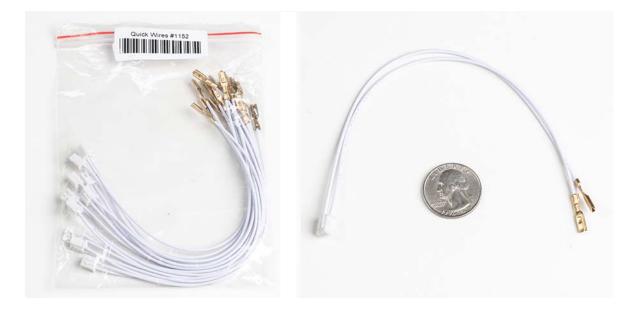

## **Arcade/Button Quick-Connect Wire Pair -Set of 10 pairs**

PRODUCT ID: 1152

## Description

Quick connector wire sets will make wiring up our arcade-style or metal buttons quicky-quick. Each wire comes as a 'pair' with two 0.11" quick-connects pre-crimped onto 20cm long wires. The wires are then terminated together in a JST 2.5mm/0.1" spaced 2-pin connector (we don't have the exact part number yet for the connector but you can just use 0.1" header) Of course you can cut this off if you don't have use for it.

Works best with our round plain arcade buttons, doesn't work as well on the square or round "illuminated" buttons.

If you need a connector for the other side, try this JST XH (matching part from digikey here)