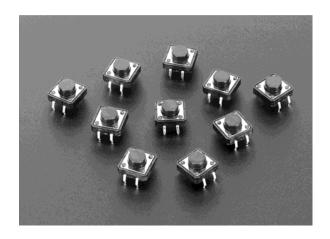

## Tactile Switch Buttons (12mm square, 6mm tall) x 10 pack PRODUCT ID: 1119

## **Description**

Medium-sized clicky momentary switches are standard input "buttons" on electronic projects. These work best in a PCB but can be used on a solderless breadboard as shown in this tutorial.

http://www.ladyada.net/learn/arduino/lesson5.html The pins are normally open (disconnected) and when the button is pressed they are momentarily closed.

They come in a pack of 10, they're pretty handy so you'll want to keep them around.