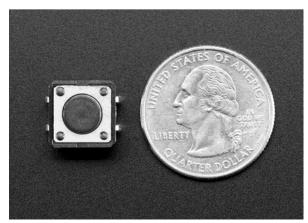

## Tactile Switch Buttons (12mm square, 6mm tall) x 10 pack PRODUCT ID: 1119

## **Description**

Medium-sized clicky momentary switches are standard input "buttons" on electronic projects. These work best in a PCB but can be used on a solderless breadboard as shown in this tutorial.

http://www.ladyada.net/learn/arduino/lesson5.html The pins are normally open (disconnected) and when the button is pressed they are momentarily closed.

They come in a pack of 10, they're pretty handy so you'll want to keep them around.