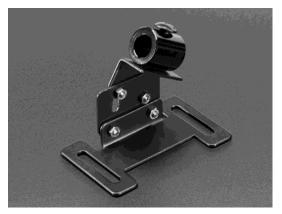

## **Description**

Use this nice adjustable laser mount to attach any of our laser diode modules to your desk, robot, shark, etc. A setscrew holds the laser in place. You can then adjust the tilt. Has a flat mounting plate with two slots for easy attachment and adjustment.

## **Technical Details**

Weight: 61.1g

Dimensions:

- o bottom of the laser opening to center of the pivot screw: 20.5mm
- o center of the pivot screw to bottom of the mounting plate: 17mm

Engineered in NYC Adafruit ® https://www.adafruit.com/product/1055 6-26-17