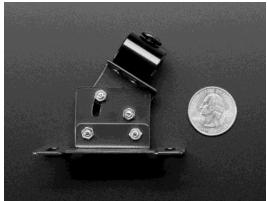

## **Description**

Use this nice adjustable laser mount to attach any of our laser diode modules to your desk, robot, shark, etc. A setscrew holds the laser in place. You can then adjust the tilt. Has a flat mounting plate with two slots for easy attachment and adjustment.

## **Technical Details**

Weight: 61.1g

Dimensions:

- o bottom of the laser opening to center of the pivot screw: 20.5mm
- o center of the pivot screw to bottom of the mounting plate: 17mm

Engineered in NYC Adafruit ® https://www.adafruit.com/product/1055 6-26-17