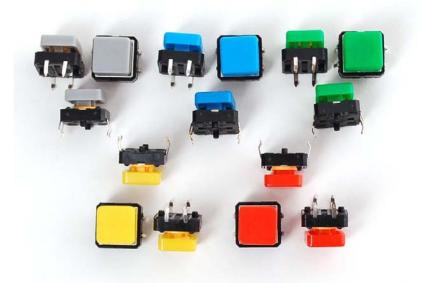

These buttons are bigger than the 6mm ones we carry, and come in a pack of 15. Each button comes with a candycolored square cap that snaps on. You get three of each color-- blue, grey, yellow, green, and red. The square plastic button tops affix easily to the tactile switch body.