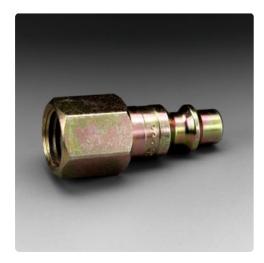

## 3M™ Plug W-3279-2, 1/4 in Body Size, 1/4 in FPT, Industrial Interchange 2/Case

3M ID 70070405702 UPC# 50051138289879

This plug is a high pressure hose plug that may be used on the  $3M^{\text{TM}}$  Supplied Air Hose W-9435 or W-2929. It is a 1/4 inch FPT brass fitting.