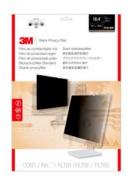

## 3M™ PF18.4W9 Privacy Filter for Widescreen Desktop LCD Monitor 18.4"

View All Images

3M™ Privacy Filters keep confidential information private. Only persons directly in front of the monitor can see the image on screen; others on either side of them see a darkened screen.

- Keeps your personal or confidential information safe from prying eyes
- You'll see the information on your display while people on either side only see a darkened screen
- Designed to fit widescreen desktop LCD monitors with a diagonally measured 18 1/2" viewing screen and a 16:9  $\,$ aspect ratio
- Actual filter dimensions are 16 1/16" wide x 9 1/16" high (409 mm x 231 mm)
- · Includes your choice of two easy-to-use attachment methods
- Reversible, matte side reduces glare and reflections
- Lightweight, thin, frameless design
- · Protects display from dirt, debris and scratches
- · Cleans easily with a soft cloth and water
- Great for high traffic areas and open office environments
- · Limited 1-year warranty