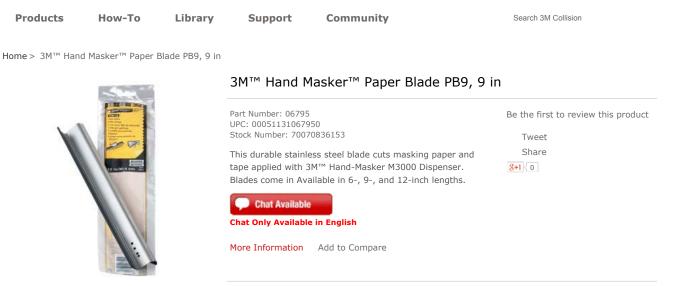

## Product Description

This durable stainless steel blade cuts masking paper and tape applied with 3M<sup>™</sup> Hand-Masker M300( Dispenser. Blades come in Available in 6-, 9-, and 12-inch lengths.

# Additional Product Information

| 3M Part Number  | 06795            |
|-----------------|------------------|
| UPC             | 00051131067950   |
| Case Quantity   | 6 packs per case |
| Case Inner Pack | 1 per pack       |