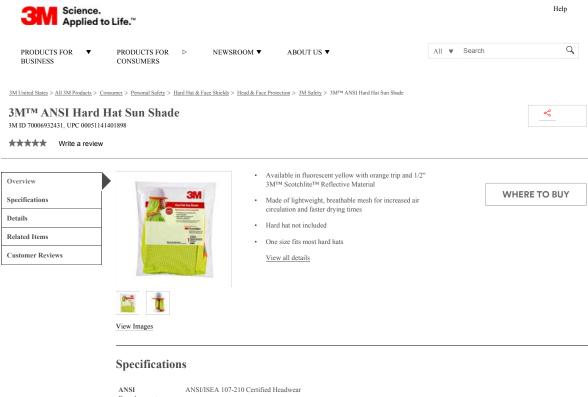

## Details

- Available in fluorescent yellow with orange trip and 1/2"  $3M^{\mbox{\scriptsize TM}}$  Scotchlite  $^{\mbox{\scriptsize TM}}$  Reflective Material
- · Made of lightweight, breathable mesh for increased air circulation and faster drying times
- · Hard hat not included
- · One size fits most hard hats
- Meets the requirements of ANSI/ISEA 107-210 Certified Headwear

3M<sup>™</sup> ANSI Hard Hat Sun Shade

3M ANSI Hard Hat Sun Shade provides sun protection for the neck and ears. Designed to be worn with 3M Hard Hats, 3M ANSI Hard Hat Sun Shade includes 3 clips to secure sun shade to hard hat. Available in three garment classes - Class 3, Class 2 and Class 1 - 3M reflective clothing helps keep you protected and visible in any situation.