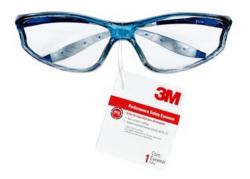

## 3M<sup>™</sup> Tekk Protection<sup>™</sup> Performance Safety Eyewear, 90596-00000T Clr Lens, Blue Translucent Frm

3M<sup>™</sup> TEKK Protection<sup>™</sup> Performance Safety Eyewear offers sleek, dual-lens frame design and clear impact-resistant lenses with durable anti-scratching coating to help protect eyes. Choose 3M<sup>™</sup> TEKK Protection<sup>™</sup> Performance Safety Eyewear because they are part of 3M's exciting line of safety eyewear products, offer contemporary styling and provide lightweight, comfortable protection. Applications wear to help protect against eye damage, and airborne debris.

- Clear lenses, blue frame
- Contoured frame design
- Soft temple inserts
- Anti-scratch coating
- Meets the requirements of ANSI Z87.1-2003

| Overview             |                 |
|----------------------|-----------------|
| Specifications       |                 |
| ANSI<br>Requirements | ANSI Z87.1-2003 |
| Color                | Blue            |
| Features             | Soft Temples    |
| Frame Color          | Blue            |
| Lens Coating         | Anti-Scratch    |
| Lens Color           | Clear           |
| Lens Type            | Non-Mirrored    |
| Product Type         | Glasses         |
|                      |                 |