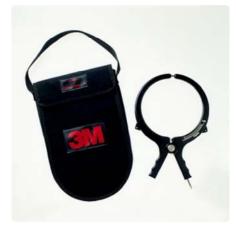

## 3M™ 6" Dyna-Coupler with Pouch & 9011 Coupler Cable, 1196/C

3M ID 80611312499

Permits coupling of RF trace tone to large diameter cables, bundle cables, and cables enclosed in accessible non-metallic ducts. For use on cables and conduits with a maximum diameter of 6.9 feet.